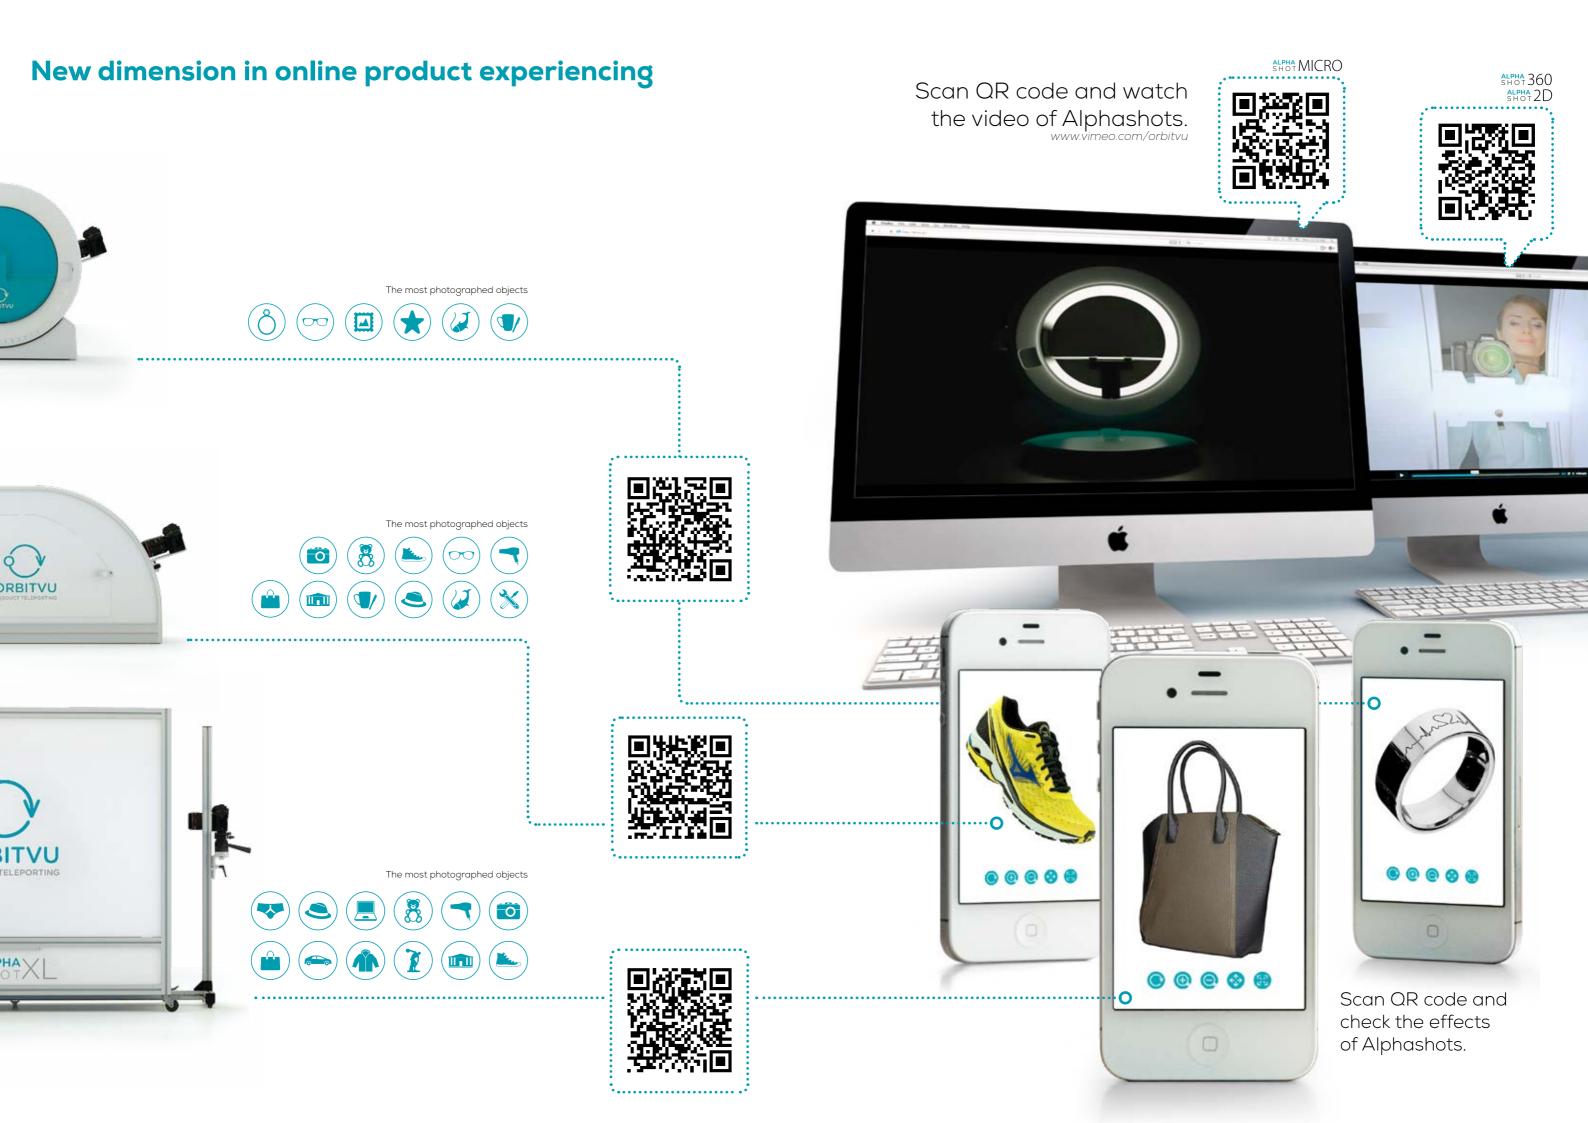

### How to improve the online product experience?

The only thing that separates retail from e-commerce is the way and the depth of experiencing the product. The challenge of modern e-commerce is to blur or exceed these boundaries, providing e-customers with the experience similar to or even better than the real one. If you want to achieve this first ask yourself: What is your product e-merchandising?

### **HQ PACKSHOTS**

Did you know that al-

reduction in the number of cart abandonments

Did you know that up The best form of prodto 91% of the responspondents want to dents want to see the watch high-quality product in full view of products showing the smallest details? Ado-online? Adobe Study nominated to the 2013 be Survey "What Shop- "What Shoppers Want"

uct presentation. An EKOMERSY award as the best service supporting online sales.