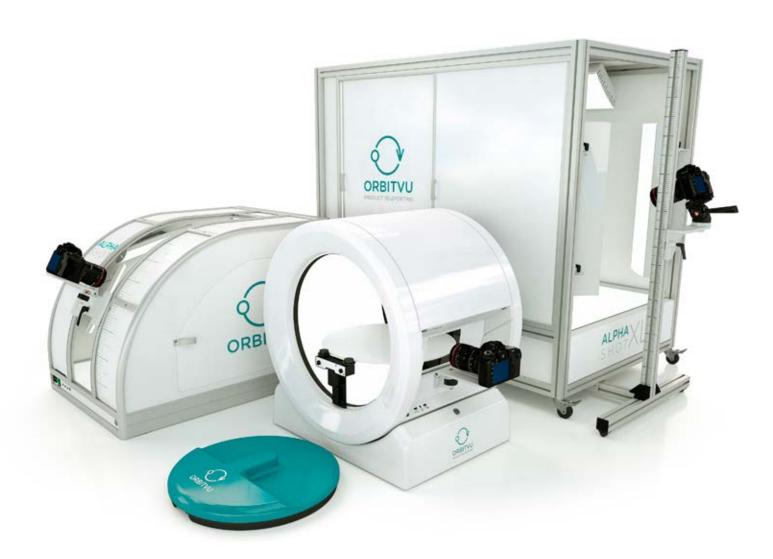

# **ALPHA**SHOT

STUDIOS FOR AUTOMATIC PRODUCT PHOTOGRAPHY 2D • 360° • 3D

ACCELERATE YOUR WORK
INCREASE ONLINE SALES

## 1 packshot in 5 seconds

360 degree product presentation in 2,5 minutes easy in use - without knowledge and photographic skills change the style of work with product photography

return on investment (ROI) even after 1 photo session

## Accessories

Alphashot family