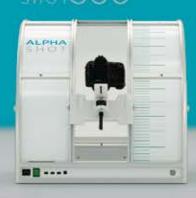

## Technical data

|                                                    | ALPHA MICRO                                              | ALPHA<br>SHOT 2D   | ALPHA<br>SHOT 360                 | ALPHA XL 2D                       | ALPHA<br>SHOT XL 360                 |
|----------------------------------------------------|----------------------------------------------------------|--------------------|-----------------------------------|-----------------------------------|--------------------------------------|
| Product code                                       | 235H1                                                    | 232H1              | 232H2                             | 234H2                             | 234H1                                |
| Total weigh                                        | 35 kg                                                    | 43 kg              | 49 kg                             | 80 kg                             | 80 kg                                |
| Size W×H×D                                         | 56×70×75cm                                               | 65×63×88cm         | 65×63×88cm                        | 120×135×87cm                      | 120×135×87cm                         |
| Max. size of the photographed object W×H×D         | 18×16×15 cm                                              | 35×35×30 cm        | 30×30×25 cm                       | 50×70×30cm                        | 50×70×30cm                           |
| Max. weight of the photographed object             | 1 kg                                                     | 5 kg               | 3 kg                              | 40 kg                             | 40 kg                                |
| Camera angle regulation                            | 0-90°                                                    | 0-90°              | 0-90°                             | Depth: 0-100cm<br>Height: 0-100cm | Depth: 0-100cm<br>Height: 0-100cm    |
| Power Lighting Technology                          | YES (20 600 lumen)                                       | YES (47 000 lumen) | YES (47 000 lumen)                | YES (107 600 lumen)               | YES (107 600 lumen)                  |
| Lighting technology                                | LED (>350)/6<br>indepedndent panels                      | LED (>4000)        | LED (>4000)                       | Fluorescent high CRI              | Fluorescent high CRI                 |
| Color Rendering Index                              | >83                                                      | >85                | >85                               | >92                               | >92                                  |
| External power supply                              | 110-230VAC                                               | 110-230VAC         | 110-230VAC                        | 230VAC                            | 230VAC                               |
| Max. power consumption.                            | 250W                                                     | 650W               | 650W                              | 1000W                             | 1000W                                |
| PC control                                         |                                                          |                    | USB type B                        |                                   |                                      |
| Camera compatibilty                                | NIKON and CANON DSLR with Live View                      |                    |                                   |                                   |                                      |
| Software compatibiltiy                             | MAC OS X 10.6 and newer, WINDOWS 7 and 8                 |                    |                                   |                                   |                                      |
| 360 object view technology                         | M-VIEW HTML5/FLASH with DEEP ZOOM                        | NO                 | M-VIEW HTML5/FLASH with DEEP ZOOM | NO                                | M-VIEW HTML5/FLASH<br>with DEEP ZOOM |
| Maximal image resolution                           |                                                          |                    | Unlimited                         |                                   |                                      |
| Automatic background removal                       |                                                          |                    | YES                               |                                   |                                      |
| Custom profiles                                    |                                                          |                    | YES                               |                                   |                                      |
| 2D Export                                          |                                                          |                    | JPG, PNG, BMP                     |                                   |                                      |
| Direct upload to SUN server                        | YES                                                      | NO                 | YES                               | YES                               | NO                                   |
| User defined image capture and export in .xml file |                                                          |                    | YES                               |                                   |                                      |
| Multi camera control                               |                                                          |                    | YES                               |                                   |                                      |
| Live View preview in software                      | YES                                                      |                    |                                   |                                   |                                      |
| Predefined profiles                                | For dark, bright, colored, transparent and shiny objects |                    |                                   |                                   |                                      |
| Alphashot editor included                          |                                                          |                    | YES                               |                                   |                                      |
| Sun hosting package                                |                                                          |                    | YES – 1 year for 100 Product      | S                                 |                                      |
|                                                    |                                                          |                    |                                   |                                   |                                      |